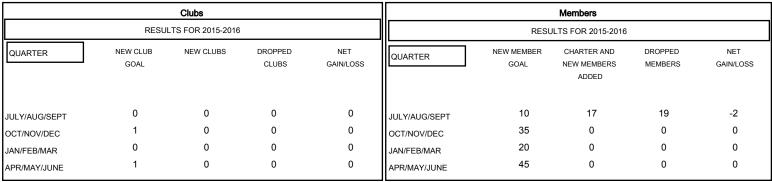

## MONTHLY MEMBERSHIP PROGRESS REPORT

## District 201C1

Results as of: 7/31/2015







## GOALS AND ACTUAL MEMBERS CUMULATIVE



| <b>■-</b> c | URRENT YEAR GOALS FOR NEW |
|-------------|---------------------------|
| /FMRFI      | 28                        |

- CURRENT YEAR ACTUAL MEMBERS

- ▲ - LAST YEAR ACTUAL MEMBERS

| DROPPED CLUBS: 0 |    |
|------------------|----|
| DROPPED MEMBERS  |    |
| DECEASED         | 0  |
| CLUB CANCELLED   | 0  |
| OTHER            | 19 |
| TOTAL            | 19 |

| 11 CLUBS OF 63 ADDED 1 OR MORE<br>NEW MEMBERS | GENDER DISTRIBUT  MALE  FEMALE        | FION<br>966 (74.94%)<br>323 (25.06%) |
|-----------------------------------------------|---------------------------------------|--------------------------------------|
| CLICK HERE FOR HEALTH ASSESSMENT DATA         | FAMILY UNIT MEMBERS HEAD OF HOUSEHOLD | 91<br>45