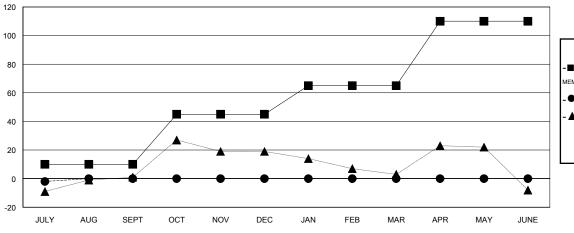

## GOALS AND ACTUAL MEMBERS CUMULATIVE

| <b>■-</b> c | URRENT YEAR GOALS FOR NEW |
|-------------|---------------------------|
| /FMRFI      | 28                        |

- CURRENT YEAR ACTUAL MEMBERS

- ▲ - LAST YEAR ACTUAL MEMBERS